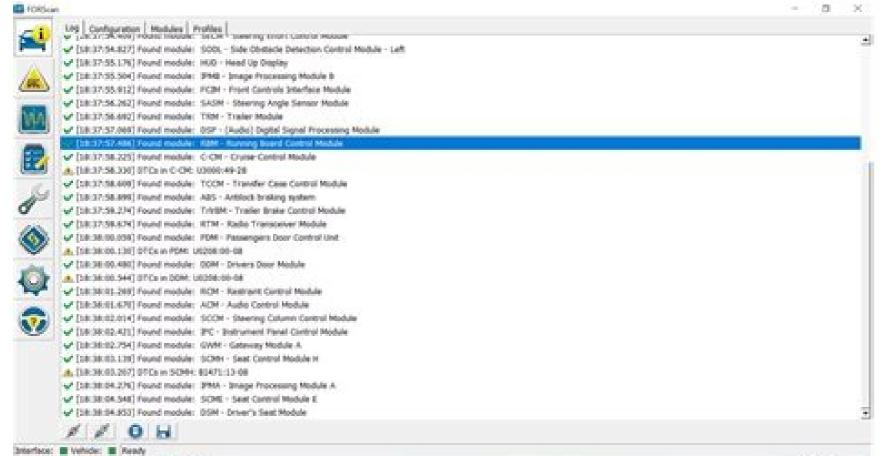

## Forscan spreadsheet 2018 f250 diesel 4x4 for sale

**=** 0 2 E 0 0

^ ■0 =1 00 # □ 6467M □

Ed I just did this, it turned the 3 dings off when the ignition is on. Seems overkill, but I am not in a hurry. It's not scary at all for the things in the "non-as built" sections: 2020larry and IceSoldier88 Joined Feb 26, 2020 Messages 23 Reaction Points 41 Location Baltimore Current Ride Tremor And for those curious as Warpath was saying - here is a screenshot of the NON-AS-BUILT section. Went in and changed the As Built 720-01-02 and eliminated that with the change to xxxx x2xx. Joined Dec 31, 2019 Messages 15 Reaction Points 42 Location Oregon Military Coast Guard Current Ride WRX So here is what I've been able to do so far with Forscan using 2017+ Super Duty spreadsheet: AS Built Modules IPC 1) 720-07-01 = Disable triple ding at startup 4) 720-07-02 = Add DPF Filter % to screen SCCM 1) 724-01-01 = Turn Signal flash count to 5 NOT AS Built Modules IPC 1) Disable door ajar chime BdyCM 1) Fog light usage for DRL 2) Using Fog lights with High Beams (Bambi Mode) 3) TPMS placard lowered to 65psi rear I know its not much yet, but I only do one change at a time to make sure nothing else gets out of whack. The newest version of FORScan makes it easier than entering all of these individual codes however you can see here what options exist. OBDLink MX Bluetooth The final step is to plug in the adapter into the truck's OBDII port and select the OBDII adapter in the FORScan software under Settings (the gear icon) and the Connection tab. Ed Last edited: Feb 22, 2020 Reactions: JakePs, RickLB, Lite and 1 other person Joined Sep 14, 2019 Messages 497 Reaction Points 1,107 Location Dallas, TX Current Ride 2020 F350 6.7l King Ranch Tremor Current Ride #2 2004 and 2008 Jeep Wrangler Unlimited I turned on the field to enable "Tilt Mirrors in Reverse" in the non-as-built area, but I am unable to figure out how to get them to tilt. \*\* Update \*\* 2020-2021 Super Duty FORScan Spreadsheet \*\* Popular Changes Last edited by a moderator: Oct 28, 2020 Reactions: drivingforward and Criossk Joined Sep 14, 2019 Messages 497 Reaction Points 1,107 Location Dallas, TX Current Ride 2020 F350 6.7l King Ranch Tremor Current Ride #2 2004 and 2008 Jeep Wrangler Unlimited My OBDLink EX FORScan OBD Adaper will be here tomorrow night. The following is proven to work in all cases. Also of note: I noticed in the BCM non as built they have a tire circumference for tire size. Ed Last edited: Feb 17, 2020 Reactions; JakePs, Lite and ShiverMeTimbers Joined Feb 7, 2020 Messages 152 Reaction Points 348 Location NEK, Vermont Current Ride 2020 ford super duty f350 lariat tremor/ sport I'm interested to try some of this, What do I need and how hard is it? Use FORScan to load that module and adjust as desired. Copy the Hardware ID (found in FORScan software under the steering wheel with a question mark icon). Use at own risk!! Check back for more updates on the process. Also, the blog comments below might be helpful. Must be run on a Microsoft Windows PC or tablet that has Bluetooth connectivity. Download and install FORScan for Windows. Reactions: JakePs and 01R12GO Reactions: Warpath Joined Jan 22, 2020 Messages 4,617 Reaction Points 11,826 Location Wisconsin Current Ride 6.7 F350 Tremor "Velocity" Blue Lariat Sport Current Ride #2 7.3 F350 Iconic silver THE SILVER FOX I'm in, there is just too many good options to personalize your truck. Thanks! All of that is in the non asbuilt files. I will see what it all looks like when the adapter gets here and update. The things you may want to change in the "As-Built" areas are a bit more scary because you are changing random numbers, but I am sure as FORScan maps out the 2020's, it will be as easy. Wait until complete and you're ready to go. Also, I am really happy with the Tremor so far. It's a delicate operation and has the potential for unwanted results, so be careful. Heres a link explaining what it is: Heres a link to the spreadsheet for Superduty's: 0 (some of these work and some don't for 2020's) \*\*\*This was written by another user (Epic cowlick) on another fourm. I document everything on paper as well as backing up each module before I change it. The FTE FORScan spreadsheet has over 90 codes shown for 2017. There have been a few reports of different parameters between the 2019 to 2020. FORScan forum? They will be in the non-asbuilt file easily changeable in a drop down box. \*Disclaimer: KYD did not generate this document nor did we test every mod listed. No kidding. User Control Panel? Register 2. I have the new OBDLink EX on order and set to arrive next week. It is my understanding that many of the 2017+ codes do not work for the 2020 models. So far it has been great! I have my fog lights set as DRL. Some of the BCM mods will not be in the "as built" files. I was looking at the 2017+ Superduty list however and it shows that this is for the seat belts and the ignition chime and shows this: xx0x xxxx xxxx . Anyone with experience with this? Plenty of videos on YOUTUBE too. I will only change one at a time. I take no credit for his hard work: Three steps for downloading, installing and activating the FORScan software: 1. Joined Sep 14, 2019 Messages 497 Reaction Points 1,107 Location Dallas, TX Current Ride #2 2004 and 2008 Jeep Wrangler Unlimited So here is what I've been able to do so far with Forscan using 2017+ Super Duty spreadsheet: AS Built Modules IPC 1) 720-07-01 = Disable triple ding at startup 4) 720-07-02 = Add DPF Filter % to screen SCCM 1) 724-01-01 = Turn Signal flash count to 5 NOT AS Built Modules IPC 1) Disable door ajar chime BdyCM 1) Fog lights with High Beams (Bambi Mode) 3) TPMS placard lowered to 65psi rear I was unable to modify the As Built stuff - not much lined up so I passed on it for now. TY. When FORScan connects, it shows you what you can change, and it is super easy. I want to start with turning on Bambi mode, change my rear TPMS pressure to 65, add secure idle and disable double horn honk on walk away. Register on the Forum: FORScan forum? There are a number of things I found on the FTE site to program them, but it doesn't seem to work. I did download the As Built file for my vin from Ford, and it looks different than what I see for the 17-19's Ed Reactions: JakePs, DIY10-85RAY, LariatSportTremor and 1 other person Joined Jan 30, 2020 Messages 597 Reaction Points 1,944 Location St. Louis Military U.S. Army Current Ride 2020 F250 Tremor Current Ride #2 2020 Shelby GT500 Yes, I have modified many small things with FORScan. Thanks! Joined Jan 30, 2020 Messages 597 Reaction Points 1,944 Location St. Louis Military U.S. Army Current Ride #2 2020 Shelby GT500 I just did this, it turned the 3 dings off when the ignition is on. I want to do the seat belt chimes, and the double beep when you get of truck but if the #'s don't line up it makes me nervous. Tweaking the parameters to override some of the NANNY functions make for a much better Owner experience. Search "OBDLink MX Bluetooth" on Amazon. I did turn off honk twice on walk away with key, turned on police mode, Bambi mode, set rear TPMS to 60psi, changed my Sync 3 start screen to Ford Performance, and added average speed display. Is it a laptop and FORScan is new to me, but what I could do was easy to find/modify. Login At this point you are registered on the forum and your copy of the FORScan software is activated. Reactions: Trent-20Tremor7 and Hammrod Joined Sep 14, 2019 Messages 497 Reaction Points 1,107 Location Dallas, TX Current Ride #2 2004 and 2008 Jeep Wrangler Unlimited Was running errands today and got sick and tired of the triple ding on startup. I even got a thumbs up from a Ram guy the other day! hahaha Last edited: Feb 16, 2020 Reactions: MJL, IVT73, STROKINTREMOR and 9 others Joined Feb 16, 2020 Reaction St. Louis Military U.S. Army Current Ride 2020 F250 Tremor Current Ride #2 2020 Shelby GT500 That's about all I've done. Ed Joined Feb 26, 2020 Messages 23 Reaction Points 41 Location Baltimore Current Ride Tremor Was running errands today and got sick and tired of the triple ding on startup. I am a Mac guy so I will have to pick up a cheap lap top at Costco/Walmart next time. I might have to do a demo of how easy it is. Download FORScan 3. I only have a couple of things I want to do at first, but am also hearing there are a number of differences from the 17-19 BCM and the 2020's. FORScan website OBDLink Wireless Scanner Diesel Savings Fuel Card KYD's Amazon Page - check out the "For Your Truck Category" FORScan Codes for 2017 + Super Duty KYD's Truck Upgrade Video FORScan Updates Below is a list of the updates we made to my 2019 F250 Super Duty. You'll also need version 2.3.30 for the re-learn process. Except I added the police idle. Find what you want and it tells you in which module it is located. I am technology challenged in a very big way( like get my grandkids to do stuff for me). Joined Oct 2, 2019 Messages 226 Reaction Points 441 Location Idaho Military U.S. Army Current Ride 2020 6.7 Lariat Sport Tremor Current Ride #2 2013 Rubicon Unlimited Is there anyone here who is also a FTE member that would be willing to start a 2020+ FORScan spreadsheet? Turned off the chimes Updated the fuel tank size to 60 gal Display the DEF filter status Turned on the transmission temperature gauge Adjusted TMPS low-pressure settings Turned on DEF manual regen option Turned on fog lights when high beams are on Turned on fog lights when high beams are on Turned on fog lights when high beams are on Turned on fog lights when high beams are on Turned on fog lights when high beams are on Turned on fog lights when high beams are on Turned on fog lights when high beams are on Turned on fog lights when high beams are on Turned on fog lights when high beams are on Turned on fog lights when high beams are on Turned on fog lights when high beams are on Turned on fog lights when high beams are on Turned on fog lights when high beams are on Turned on fog lights when high beams are on Turned on fog lights when high beams are on Turned on fog lights when high beams are on Turned on fog lights when high beams are on Turned on fog lights when high beams are on Turned on fog lights when high beams are on Turned on fog lights when high beams are on Turned on fog lights when high beams are on Turned on fog lights when high beams are on Turned on fog lights when high beams are on Turned on fog lights when high beams are on Turned on fog lights when high beams are on Turned on fog lights when high beams are on Turned on fog lights when high beams are on the fog lights when hi police idle do? I think I would use it but not sure if I'm capable? Once selected, press the Vehicle Interface and Information icon (the auto with the exclamation point) button and FORScan will light up like a Christmas tree. Is it a laptop and cord with downloaded charts?? It is in plain English and very easy to change. Check this blog post again for more updates and information. Connecting FORScan to the truck: The FORScan software connects to the truck: The FORScan software connects to the truck: option you want - hitting the check - hitting the check - hitting the write button. The 2020's have 2 BCM's. I like bullitt am nervous about doing things like this but to turn that thing off I might have to look into it further. I am very interested and have been looking at other boards for this also. Ed Reactions: JakePs, RickLB, Lite and 3 others Joined Dec 31, 2019 Messages 15 Reaction Points 42 Location Oregon Military Coast Guard Current Ride WRX Warpath gave you great info and links. Generate the Extended License (free) using the previously copied Hardware ID. Any help in this area will be appreciated by all. This can be run on an Apple computer if run in Bootcamp mode. Some are great some not so. Reactions: JakePs, mbs550, RickLB and 13 others Joined Sep 14, 2019 Messages 497 Reaction Points 1,107 Location Dallas, TX Current Ride #2 2004 and 2008 Jeep Wrangler Unlimited Warpath gave great info! It's really easier than setting up your email on a mobile phone. There are many connectors available and some work properly and others don't. Where did you get your info from? Thanks Forscan! Can't wait to upgrade to LED, these halogen lights just do not compare. Reaction St. Louis Military U.S. Army Current Ride 2020 F250 Tremor Current Ride #2 2020 Shelby GT500 I'm interested to try some of this, What do I need and how hard is it? I couldn't find the triple ding at start settings, and wasn't sure on Allow NAV input while driving. You will see other settings, and wasn't sure on Allow NAV input while driving. You will see other settings, and wasn't sure on Allow NAV input while driving. You will see other settings, and wasn't sure on Allow NAV input while driving. You will see other settings, and wasn't sure on Allow NAV input while driving. You will see other settings, and wasn't sure on Allow NAV input while driving. You will see other settings, and wasn't sure on Allow NAV input while driving. You will see other settings, and wasn't sure on Allow NAV input while driving. You will see other settings, and wasn't sure on Allow NAV input while driving. Baltimore Current Ride Tremor That's about all I've done. Joined Dec 31, 2019 Messages 15 Reaction Points 42 Location Oregon Military Coast Guard Current Ride WRX Has anyone here tried to modify anything on their new 2020 with FORScan yet? Below the asbuilt files. Don't need to burn my halogen bulb headlights out. Joined Jan 16, 2020 Messages 455 Reaction Points 876 Location Texas Current Ride Oil Burning 2020 F-250 TREMOR Current Ride #2 2018 Wrangler JL gosh that double honk thing drives me nuts. It is good to be cautious when we start to reprogram things.