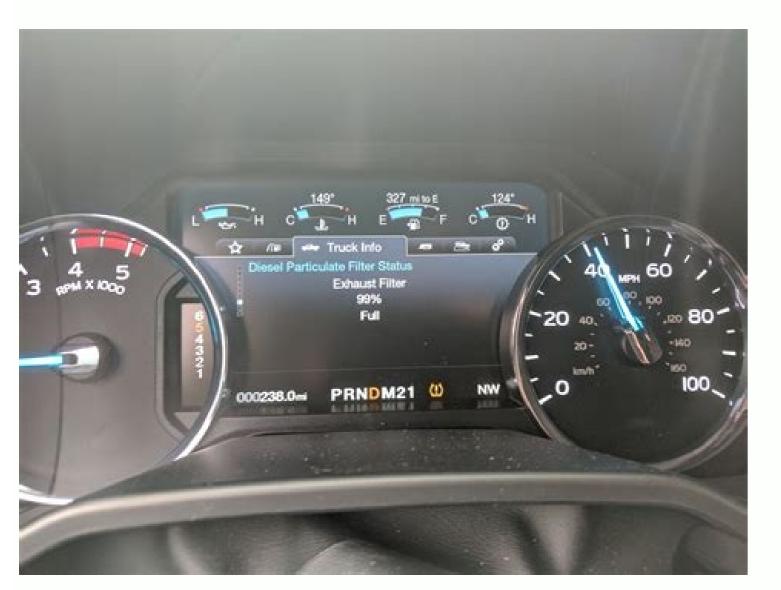

## Forscan spreadsheet 2018 f250 diesel 4x4 for sale

**=** 0 2 E 0 0

^ ■0 =1 00 # □ 6467M □

Ed I just did this, it turned the 3 dings off when the ignition is on. Seems overkill, but I am not in a hurry. It's not scary at all for the things in the "non-as built" sections: 2020larry and IceSoldier88 Joined Feb 26, 2020 Messages 23 Reaction Points 41 Location Baltimore Current Ride Tremor And for those curious as Warpath was saying - here is a screenshot of the NON-AS-BUILT section. Went in and changed the As Built 720-01-02 and eliminated that with the change to xxxx x2xx. Joined Dec 31, 2019 Messages 15 Reaction Points 42 Location Oregon Military Coast Guard Current Ride WRX So here is what I've been able to do so far with Forscan using 2017+ Super Duty spreadsheet: AS Built Modules IPC 1) 720-07-01 = Disable triple ding at startup 4) 720-07-02 = Add DPF Filter % to screen SCCM 1) 724-01-01 = Turn Signal flash count to 5 NOT AS Built Modules IPC 1) Disable door ajar chime BdyCM 1) Fog light usage for DRL 2) Using Fog lights with High Beams (Bambi Mode) 3) TPMS placard lowered to 65psi rear I know its not much yet, but I only do one change at a time to make sure nothing else gets out of whack. The newest version of FORScan makes it easier than entering all of these individual codes however you can see here what options exist. OBDLink MX Bluetooth The final step is to plug in the adapter into the truck's OBDII port and select the OBDII adapter in the FORScan software under Settings (the gear icon) and the Connection tab. Ed Last edited: Feb 22, 2020 Reactions: JakePs, RickLB, Lite and 1 other person Joined Sep 14, 2019 Messages 497 Reaction Points 1,107 Location Dallas, TX Current Ride 2020 F350 6.7l King Ranch Tremor Current Ride #2 2004 and 2008 Jeep Wrangler Unlimited I turned on the field to enable "Tilt Mirrors in Reverse" in the non-as-built area, but I am unable to figure out how to get them to tilt. \*\* Update \*\* 2020-2021 Super Duty FORScan Spreadsheet \*\* Popular Changes Last edited by a moderator: Oct 28, 2020 Reactions: drivingforward and Criossk Joined Sep 14, 2019 Messages 497 Reaction Points 1,107 Location Dallas, TX Current Ride 2020 F350 6.7l King Ranch Tremor Current Ride #2 2004 and 2008 Jeep Wrangler Unlimited My OBDLink EX FORScan OBD Adaper will be here tomorrow night. The following is proven to work in all cases. Also of note: I noticed in the BCM non as built they have a tire circumference for tire size. Ed Last edited: Feb 17, 2020 Reactions; JakePs, Lite and ShiverMeTimbers Joined Feb 7, 2020 Messages 152 Reaction Points 348 Location NEK, Vermont Current Ride 2020 ford super duty f350 lariat tremor/ sport I'm interested to try some of this, What do I need and how hard is it? Use FORScan to load that module and adjust as desired. Copy the Hardware ID (found in FORScan software under the steering wheel with a question mark icon). Use at own risk!! Check back for more updates on the process. Also, the blog comments below might be helpful. Must be run on a Microsoft Windows PC or tablet that has Bluetooth connectivity. Download and install FORScan for Windows. Reactions: JakePs and 01R12GO Reactions: Warpath Joined Jan 22, 2020 Messages 4,617 Reaction Points 11,826 Location Wisconsin Current Ride 6.7 F350 Tremor "Velocity" Blue Lariat Sport Current Ride #2 7.3 F350 Iconic silver THE SILVER FOX I'm in, there is just too many good options to personalize your truck. Thanks! All of that is in the non asbuilt files. I will see what it all looks like when the adapter gets here and update. The things you may want to change in the "As-Built" areas are a bit more scary because you are changing random numbers, but I am sure as FORScan maps out the 2020's, it will be as easy. Wait until complete and you're ready to go. Also, I am really happy with the Tremor so far. It's a delicate operation and has the potential for unwanted results, so be careful. Heres a link explaining what it is: Heres a link to the spreadsheet for Superduty's: 0 (some of these work and some don't for 2020's) \*\*\*This was written by another user (Epic cowlick) on another fourm. I document everything on paper as well as backing up each module before I change it. The FTE FORScan spreadsheet has over 90 codes shown for 2017. There have been a few reports of different parameters between the 2019 to 2020. FORScan forum? They will be in the non-asbuilt file easily changeable in a drop down box. \*Disclaimer: KYD did not generate this document nor did we test every mod listed. No kidding. User Control Panel? Register 2. I have the new OBDLink EX on order and set to arrive next week. It is my understanding that many of the 2017+ codes do not work for the 2020 models. So far it has been great! I have my fog lights set as DRL. Some of the BCM mods will not be in the "as built" files. I was looking at the 2017+ Superduty list however and it shows that this is for the seat belts and the ignition chime and shows this: xx0x xxxx xxxx . Anyone with experience with this? Plenty of videos on YOUTUBE too. I will only change one at a time. I take no credit for his hard work: Three steps for downloading, installing and activating the FORScan software: 1. Joined Sep 14, 2019 Messages 497 Reaction Points 1,107 Location Dallas, TX Current Ride #2 2004 and 2008 Jeep Wrangler Unlimited So here is what I've been able to do so far with Forscan using 2017+ Super Duty spreadsheet: AS Built Modules IPC 1) 720-07-01 = Disable triple ding at startup 4) 720-07-02 = Add DPF Filter % to screen SCCM 1) 724-01-01 = Turn Signal flash count to 5 NOT AS Built Modules IPC 1) Disable door ajar chime BdyCM 1) Fog lights with High Beams (Bambi Mode) 3) TPMS placard lowered to 65psi rear I was unable to modify the As Built stuff - not much lined up so I passed on it for now. TY. When FORScan connects, it shows you what you can change, and it is super easy. I want to start with turning on Bambi mode, change my rear TPMS pressure to 65, add secure idle and disable double horn honk on walk away. Register on the Forum: FORScan forum? There are a number of things I found on the FTE site to program them, but it doesn't seem to work. I did download the As Built file for my vin from Ford, and it looks different than what I see for the 17-19's Ed Reactions: JakePs, DIY10-85RAY, LariatSportTremor and 1 other person Joined Jan 30, 2020 Messages 597 Reaction Points 1,944 Location St. Louis Military U.S. Army Current Ride 2020 F250 Tremor Current Ride #2 2020 Shelby GT500 Yes, I have modified many small things with FORScan. Thanks! Joined Jan 30, 2020 Messages 597 Reaction Points 1,944 Location St. Louis Military U.S. Army Current Ride #2 2020 Shelby GT500 I just did this, it turned the 3 dings off when the ignition is on. I want to do the seat belt chimes, and the double beep when you get of truck but if the #'s don't line up it makes me nervous. Tweaking the parameters to override some of the NANNY functions make for a much better Owner experience. Search "OBDLink MX Bluetooth" on Amazon. I did turn off honk twice on walk away with key, turned on police mode, Bambi mode, set rear TPMS to 60psi, changed my Sync 3 start screen to Ford Performance, and added average speed display. Is it a laptop and FORScan is new to me, but what I could do was easy to find/modify. Login At this point you are registered on the forum and your copy of the FORScan software is activated. Reactions: Trent-20Tremor7 and Hammrod Joined Sep 14, 2019 Messages 497 Reaction Points 1,107 Location Dallas, TX Current Ride #2 2004 and 2008 Jeep Wrangler Unlimited Was running errands today and got sick and tired of the triple ding on startup. I even got a thumbs up from a Ram guy the other day! hahaha Last edited: Feb 16, 2020 Reactions: MJL, IVT73, STROKINTREMOR and 9 others Joined Feb 16, 2020 Reaction St. Louis Military U.S. Army Current Ride 2020 F250 Tremor Current Ride #2 2020 Shelby GT500 That's about all I've done. Ed Joined Feb 26, 2020 Messages 23 Reaction Points 41 Location Baltimore Current Ride Tremor Was running errands today and got sick and tired of the triple ding on startup. I am a Mac guy so I will have to pick up a cheap lap top at Costco/Walmart next time. I might have to do a demo of how easy it is. Download FORScan 3. I only have a couple of things I want to do at first, but am also hearing there are a number of differences from the 17-19 BCM and the 2020's. FORScan website OBDLink Wireless Scanner Diesel Savings Fuel Card KYD's Amazon Page - check out the "For Your Truck Category" FORScan Codes for 2017 + Super Duty KYD's Truck Upgrade Video FORScan Updates Below is a list of the updates we made to my 2019 F250 Super Duty. You'll also need version 2.3.30 for the re-learn process. Except I added the police idle. Find what you want and it tells you in which module it is located. I am technology challenged in a very big way( like get my grandkids to do stuff for me). Joined Oct 2, 2019 Messages 226 Reaction Points 441 Location Idaho Military U.S. Army Current Ride 2020 6.7 Lariat Sport Tremor Current Ride #2 2013 Rubicon Unlimited Is there anyone here who is also a FTE member that would be willing to start a 2020+ FORScan spreadsheet? Turned off the chimes Updated the fuel tank size to 60 gal Display the DEF filter status Turned on the transmission temperature gauge Adjusted TMPS low-pressure settings Turned on DEF manual regen option Turned on fog lights when high beams are on Turned on fog lights when high beams are on Turned on fog lights when high beams are on Turned on fog lights when high beams are on Turned on fog lights when high beams are on Turned on fog lights when high beams are on Turned on fog lights when high beams are on Turned on fog lights when high beams are on Turned on fog lights when high beams are on Turned on fog lights when high beams are on Turned on fog lights when high beams are on Turned on fog lights when high beams are on Turned on fog lights when high beams are on Turned on fog lights when high beams are on Turned on fog lights when high beams are on Turned on fog lights when high beams are on Turned on fog lights when high beams are on Turned on fog lights when high beams are on Turned on fog lights when high beams are on Turned on fog lights when high beams are on Turned on fog lights when high beams are on Turned on fog lights when high beams are on Turned on fog lights when high beams are on Turned on fog lights when high beams are on Turned on fog lights when high beams are on Turned on fog lights when high beams are on Turned on fog lights when high beams are on the fog lights when hi police idle do? I think I would use it but not sure if I'm capable? Once selected, press the Vehicle Interface and Information icon (the auto with the exclamation point) button and FORScan will light up like a Christmas tree. Is it a laptop and cord with downloaded charts?? It is in plain English and very easy to change. Check this blog post again for more updates and information. Connecting FORScan to the truck: The FORScan software connects to the truck: The FORScan software connects to the truck: option you want - hitting the check - hitting the check - hitting the write button. The 2020's have 2 BCM's. I like bullitt am nervous about doing things like this but to turn that thing off I might have to look into it further. I am very interested and have been looking at other boards for this also. Ed Reactions: JakePs, RickLB, Lite and 3 others Joined Dec 31, 2019 Messages 15 Reaction Points 42 Location Oregon Military Coast Guard Current Ride WRX Warpath gave you great info and links. Generate the Extended License (free) using the previously copied Hardware ID. Any help in this area will be appreciated by all. This can be run on an Apple computer if run in Bootcamp mode. Some are great some not so. Reactions: JakePs, mbs550, RickLB and 13 others Joined Sep 14, 2019 Messages 497 Reaction Points 1,107 Location Dallas, TX Current Ride #2 2004 and 2008 Jeep Wrangler Unlimited Warpath gave great info! It's really easier than setting up your email on a mobile phone. There are many connectors available and some work properly and others don't. Where did you get your info from? Thanks Forscan! Can't wait to upgrade to LED, these halogen lights just do not compare. Reaction St. Louis Military U.S. Army Current Ride 2020 F250 Tremor Current Ride #2 2020 Shelby GT500 I'm interested to try some of this, What do I need and how hard is it? I couldn't find the triple ding at start settings, and wasn't sure on Allow NAV input while driving. You will see other settings, and wasn't sure on Allow NAV input while driving. You will see other settings, and wasn't sure on Allow NAV input while driving. You will see other settings, and wasn't sure on Allow NAV input while driving. You will see other settings, and wasn't sure on Allow NAV input while driving. You will see other settings, and wasn't sure on Allow NAV input while driving. You will see other settings, and wasn't sure on Allow NAV input while driving. You will see other settings, and wasn't sure on Allow NAV input while driving. You will see other settings, and wasn't sure on Allow NAV input while driving. Baltimore Current Ride Tremor That's about all I've done. Joined Dec 31, 2019 Messages 15 Reaction Points 42 Location Oregon Military Coast Guard Current Ride WRX Has anyone here tried to modify anything on their new 2020 with FORScan yet? Below the asbuilt files. Don't need to burn my halogen bulb headlights out. Joined Jan 16, 2020 Messages 455 Reaction Points 876 Location Texas Current Ride Oil Burning 2020 F-250 TREMOR Current Ride #2 2018 Wrangler JL gosh that double honk thing drives me nuts. It is good to be cautious when we start to reprogram things.