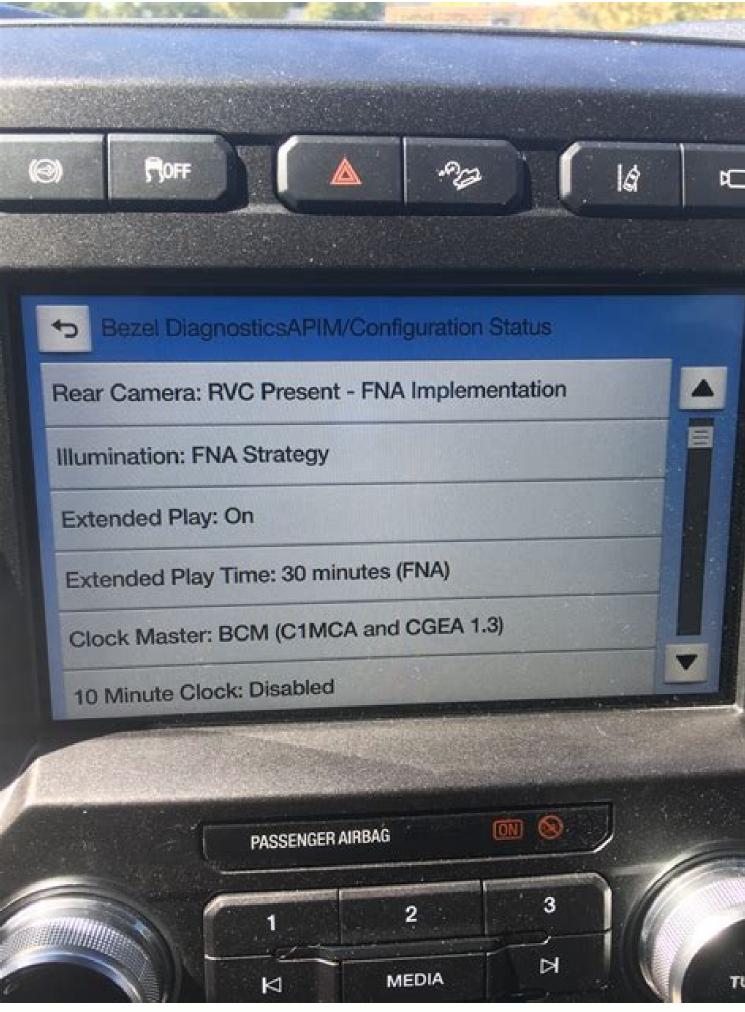

## Forscan spreadsheet 2018 f250 diesel 4x4 for sale

**=** 0 2 E 0 0

^ ■0 =1 00 # □ 6467M □

Ed I just did this, it turned the 3 dings off when the ignition is on. Seems overkill, but I am not in a hurry. It's not scary at all for the things in the "non-as built" sections: 2020larry and IceSoldier88 Joined Feb 26, 2020 Messages 23 Reaction Points 41 Location Baltimore Current Ride Tremor And for those curious as Warpath was saying - here is a screenshot of the NON-AS-BUILT section. Went in and changed the As Built 720-01-02 and eliminated that with the change to xxxx x2xx. Joined Dec 31, 2019 Messages 15 Reaction Points 42 Location Oregon Military Coast Guard Current Ride WRX So here is what I've been able to do so far with Forscan using 2017+ Super Duty spreadsheet: AS Built Modules IPC 1) 720-07-01 = Disable triple ding at startup 4) 720-07-02 = Add DPF Filter % to screen SCCM 1) 724-01-01 = Turn Signal flash count to 5 NOT AS Built Modules IPC 1) Disable door ajar chime BdyCM 1) Fog light usage for DRL 2) Using Fog lights with High Beams (Bambi Mode) 3) TPMS placard lowered to 65psi rear I know its not much yet, but I only do one change at a time to make sure nothing else gets out of whack. The newest version of FORScan makes it easier than entering all of these individual codes however you can see here what options exist. OBDLink MX Bluetooth The final step is to plug in the adapter into the truck's OBDII port and select the OBDII adapter in the FORScan software under Settings (the gear icon) and the Connection tab. Ed Last edited: Feb 22, 2020 Reactions: JakePs, RickLB, Lite and 1 other person Joined Sep 14, 2019 Messages 497 Reaction Points 1,107 Location Dallas, TX Current Ride 2020 F350 6.7l King Ranch Tremor Current Ride #2 2004 and 2008 Jeep Wrangler Unlimited I turned on the field to enable "Tilt Mirrors in Reverse" in the non-as-built area, but I am unable to figure out how to get them to tilt. \*\* Update \*\* 2020-2021 Super Duty FORScan Spreadsheet \*\* Popular Changes Last edited by a moderator: Oct 28, 2020 Reactions: drivingforward and Criossk Joined Sep 14, 2019 Messages 497 Reaction Points 1,107 Location Dallas, TX Current Ride 2020 F350 6.7l King Ranch Tremor Current Ride #2 2004 and 2008 Jeep Wrangler Unlimited My OBDLink EX FORScan OBD Adaper will be here tomorrow night. The following is proven to work in all cases. Also of note: I noticed in the BCM non as built they have a tire circumference for tire size. Ed Last edited: Feb 17, 2020 Reactions; JakePs, Lite and ShiverMeTimbers Joined Feb 7, 2020 Messages 152 Reaction Points 348 Location NEK, Vermont Current Ride 2020 ford super duty f350 lariat tremor/ sport I'm interested to try some of this, What do I need and how hard is it? Use FORScan to load that module and adjust as desired. Copy the Hardware ID (found in FORScan software under the steering wheel with a question mark icon). Use at own risk!! Check back for more updates on the process. Also, the blog comments below might be helpful. Must be run on a Microsoft Windows PC or tablet that has Bluetooth connectivity. Download and install FORScan for Windows. Reactions: JakePs and 01R12GO Reactions: Warpath Joined Jan 22, 2020 Messages 4,617 Reaction Points 11,826 Location Wisconsin Current Ride 6.7 F350 Tremor "Velocity" Blue Lariat Sport Current Ride #2 7.3 F350 Iconic silver THE SILVER FOX I'm in, there is just too many good options to personalize your truck. Thanks! All of that is in the non asbuilt files. I will see what it all looks like when the adapter gets here and update. The things you may want to change in the "As-Built" areas are a bit more scary because you are changing random numbers, but I am sure as FORScan maps out the 2020's, it will be as easy. Wait until complete and you're ready to go. Also, I am really happy with the Tremor so far. It's a delicate operation and has the potential for unwanted results, so be careful. Heres a link explaining what it is: Heres a link to the spreadsheet for Superduty's: 0 (some of these work and some don't for 2020's) \*\*\*This was written by another user (Epic cowlick) on another fourm. I document everything on paper as well as backing up each module before I change it. The FTE FORScan spreadsheet has over 90 codes shown for 2017. There have been a few reports of different parameters between the 2019 to 2020. FORScan forum? They will be in the non-asbuilt file easily changeable in a drop down box. \*Disclaimer: KYD did not generate this document nor did we test every mod listed. No kidding. User Control Panel? Register 2. I have the new OBDLink EX on order and set to arrive next week. It is my understanding that many of the 2017+ codes do not work for the 2020 models. So far it has been great! I have my fog lights set as DRL. Some of the BCM mods will not be in the "as built" files. I was looking at the 2017+ Superduty list however and it shows that this is for the seat belts and the ignition chime and shows this: xx0x xxxx xxxx . Anyone with experience with this? Plenty of videos on YOUTUBE too. I will only change one at a time. I take no credit for his hard work: Three steps for downloading, installing and activating the FORScan software: 1. Joined Sep 14, 2019 Messages 497 Reaction Points 1,107 Location Dallas, TX Current Ride #2 2004 and 2008 Jeep Wrangler Unlimited So here is what I've been able to do so far with Forscan using 2017+ Super Duty spreadsheet: AS Built Modules IPC 1) 720-07-01 = Disable triple ding at startup 4) 720-07-02 = Add DPF Filter % to screen SCCM 1) 724-01-01 = Turn Signal flash count to 5 NOT AS Built Modules IPC 1) Disable door ajar chime BdyCM 1) Fog lights with High Beams (Bambi Mode) 3) TPMS placard lowered to 65psi rear I was unable to modify the As Built stuff - not much lined up so I passed on it for now. TY. When FORScan connects, it shows you what you can change, and it is super easy. I want to start with turning on Bambi mode, change my rear TPMS pressure to 65, add secure idle and disable double horn honk on walk away. Register on the Forum: FORScan forum? There are a number of things I found on the FTE site to program them, but it doesn't seem to work. I did download the As Built file for my vin from Ford, and it looks different than what I see for the 17-19's Ed Reactions: JakePs, DIY10-85RAY, LariatSportTremor and 1 other person Joined Jan 30, 2020 Messages 597 Reaction Points 1,944 Location St. Louis Military U.S. Army Current Ride 2020 F250 Tremor Current Ride #2 2020 Shelby GT500 Yes, I have modified many small things with FORScan. Thanks! Joined Jan 30, 2020 Messages 597 Reaction Points 1,944 Location St. Louis Military U.S. Army Current Ride #2 2020 Shelby GT500 I just did this, it turned the 3 dings off when the ignition is on. I want to do the seat belt chimes, and the double beep when you get of truck but if the #'s don't line up it makes me nervous. Tweaking the parameters to override some of the NANNY functions make for a much better Owner experience. Search "OBDLink MX Bluetooth" on Amazon. I did turn off honk twice on walk away with key, turned on police mode, Bambi mode, set rear TPMS to 60psi, changed my Sync 3 start screen to Ford Performance, and added average speed display. Is it a laptop and FORScan is new to me, but what I could do was easy to find/modify. Login At this point you are registered on the forum and your copy of the FORScan software is activated. Reactions: Trent-20Tremor7 and Hammrod Joined Sep 14, 2019 Messages 497 Reaction Points 1,107 Location Dallas, TX Current Ride #2 2004 and 2008 Jeep Wrangler Unlimited Was running errands today and got sick and tired of the triple ding on startup. I even got a thumbs up from a Ram guy the other day! hahaha Last edited: Feb 16, 2020 Reactions: MJL, IVT73, STROKINTREMOR and 9 others Joined Feb 16, 2020 Reaction St. Louis Military U.S. Army Current Ride 2020 F250 Tremor Current Ride #2 2020 Shelby GT500 That's about all I've done. Ed Joined Feb 26, 2020 Messages 23 Reaction Points 41 Location Baltimore Current Ride Tremor Was running errands today and got sick and tired of the triple ding on startup. I am a Mac guy so I will have to pick up a cheap lap top at Costco/Walmart next time. I might have to do a demo of how easy it is. Download FORScan 3. I only have a couple of things I want to do at first, but am also hearing there are a number of differences from the 17-19 BCM and the 2020's. FORScan website OBDLink Wireless Scanner Diesel Savings Fuel Card KYD's Amazon Page - check out the "For Your Truck Category" FORScan Codes for 2017 + Super Duty KYD's Truck Upgrade Video FORScan Updates Below is a list of the updates we made to my 2019 F250 Super Duty. You'll also need version 2.3.30 for the re-learn process. Except I added the police idle. Find what you want and it tells you in which module it is located. I am technology challenged in a very big way( like get my grandkids to do stuff for me). Joined Oct 2, 2019 Messages 226 Reaction Points 441 Location Idaho Military U.S. Army Current Ride 2020 6.7 Lariat Sport Tremor Current Ride #2 2013 Rubicon Unlimited Is there anyone here who is also a FTE member that would be willing to start a 2020+ FORScan spreadsheet? Turned off the chimes Updated the fuel tank size to 60 gal Display the DEF filter status Turned on the transmission temperature gauge Adjusted TMPS low-pressure settings Turned on DEF manual regen option Turned on fog lights when high beams are on Turned on fog lights when high beams are on Turned on fog lights when high beams are on Turned on fog lights when high beams are on Turned on fog lights when high beams are on Turned on fog lights when high beams are on Turned on fog lights when high beams are on Turned on fog lights when high beams are on Turned on fog lights when high beams are on Turned on fog lights when high beams are on Turned on fog lights when high beams are on Turned on fog lights when high beams are on Turned on fog lights when high beams are on Turned on fog lights when high beams are on Turned on fog lights when high beams are on Turned on fog lights when high beams are on Turned on fog lights when high beams are on Turned on fog lights when high beams are on Turned on fog lights when high beams are on Turned on fog lights when high beams are on Turned on fog lights when high beams are on Turned on fog lights when high beams are on Turned on fog lights when high beams are on Turned on fog lights when high beams are on Turned on fog lights when high beams are on Turned on fog lights when high beams are on Turned on fog lights when high beams are on the fog lights when hi police idle do? I think I would use it but not sure if I'm capable? Once selected, press the Vehicle Interface and Information icon (the auto with the exclamation point) button and FORScan will light up like a Christmas tree. Is it a laptop and cord with downloaded charts?? It is in plain English and very easy to change. Check this blog post again for more updates and information. Connecting FORScan to the truck: The FORScan software connects to the truck: The FORScan software connects to the truck: option you want - hitting the check - hitting the check - hitting the write button. The 2020's have 2 BCM's. I like bullitt am nervous about doing things like this but to turn that thing off I might have to look into it further. I am very interested and have been looking at other boards for this also. Ed Reactions: JakePs, RickLB, Lite and 3 others Joined Dec 31, 2019 Messages 15 Reaction Points 42 Location Oregon Military Coast Guard Current Ride WRX Warpath gave you great info and links. Generate the Extended License (free) using the previously copied Hardware ID. Any help in this area will be appreciated by all. This can be run on an Apple computer if run in Bootcamp mode. Some are great some not so. Reactions: JakePs, mbs550, RickLB and 13 others Joined Sep 14, 2019 Messages 497 Reaction Points 1,107 Location Dallas, TX Current Ride #2 2004 and 2008 Jeep Wrangler Unlimited Warpath gave great info! It's really easier than setting up your email on a mobile phone. There are many connectors available and some work properly and others don't. Where did you get your info from? Thanks Forscan! Can't wait to upgrade to LED, these halogen lights just do not compare. Reaction St. Louis Military U.S. Army Current Ride 2020 F250 Tremor Current Ride #2 2020 Shelby GT500 I'm interested to try some of this, What do I need and how hard is it? I couldn't find the triple ding at start settings, and wasn't sure on Allow NAV input while driving. You will see other settings, and wasn't sure on Allow NAV input while driving. You will see other settings, and wasn't sure on Allow NAV input while driving. You will see other settings, and wasn't sure on Allow NAV input while driving. You will see other settings, and wasn't sure on Allow NAV input while driving. You will see other settings, and wasn't sure on Allow NAV input while driving. You will see other settings, and wasn't sure on Allow NAV input while driving. You will see other settings, and wasn't sure on Allow NAV input while driving. You will see other settings, and wasn't sure on Allow NAV input while driving. Baltimore Current Ride Tremor That's about all I've done. Joined Dec 31, 2019 Messages 15 Reaction Points 42 Location Oregon Military Coast Guard Current Ride WRX Has anyone here tried to modify anything on their new 2020 with FORScan yet? Below the asbuilt files. Don't need to burn my halogen bulb headlights out. Joined Jan 16, 2020 Messages 455 Reaction Points 876 Location Texas Current Ride Oil Burning 2020 F-250 TREMOR Current Ride #2 2018 Wrangler JL gosh that double honk thing drives me nuts. It is good to be cautious when we start to reprogram things.