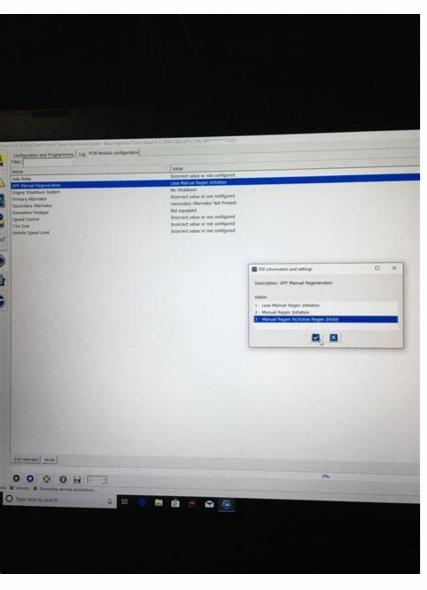

## Forscan spreadsheet 2018 f250 diesel 4x4 for sale

**=** 0 2 E 0 0

^ ■0 =1 00 # □ 6467M □

Ed I just did this, it turned the 3 dings off when the ignition is on. Seems overkill, but I am not in a hurry. It's not scary at all for the things in the "non-as built" sections: 2020larry and IceSoldier88 Joined Feb 26, 2020 Messages 23 Reaction Points 41 Location Baltimore Current Ride Tremor And for those curious as Warpath was saying - here is a screenshot of the NON-AS-BUILT section. Went in and changed the As Built 720-01-02 and eliminated that with the change to xxxx x2xx. Joined Dec 31, 2019 Messages 15 Reaction Points 42 Location Oregon Military Coast Guard Current Ride WRX So here is what I've been able to do so far with Forscan using 2017+ Super Duty spreadsheet: AS Built Modules IPC 1) 720-07-01 = Disable triple ding at startup 4) 720-07-02 = Add DPF Filter % to screen SCCM 1) 724-01-01 = Turn Signal flash count to 5 NOT AS Built Modules IPC 1) Disable door ajar chime BdyCM 1) Fog light usage for DRL 2) Using Fog lights with High Beams (Bambi Mode) 3) TPMS placard lowered to 65psi rear I know its not much yet, but I only do one change at a time to make sure nothing else gets out of whack. The newest version of FORScan makes it easier than entering all of these individual codes however you can see here what options exist. OBDLink MX Bluetooth The final step is to plug in the adapter into the truck's OBDII port and select the OBDII adapter in the FORScan software under Settings (the gear icon) and the Connection tab. Ed Last edited: Feb 22, 2020 Reactions: JakePs, RickLB, Lite and 1 other person Joined Sep 14, 2019 Messages 497 Reaction Points 1,107 Location Dallas, TX Current Ride 2020 F350 6.7l King Ranch Tremor Current Ride #2 2004 and 2008 Jeep Wrangler Unlimited I turned on the field to enable "Tilt Mirrors in Reverse" in the non-as-built area, but I am unable to figure out how to get them to tilt. \*\* Update \*\* 2020-2021 Super Duty FORScan Spreadsheet \*\* Popular Changes Last edited by a moderator: Oct 28, 2020 Reactions: drivingforward and Criossk Joined Sep 14, 2019 Messages 497 Reaction Points 1,107 Location Dallas, TX Current Ride 2020 F350 6.7l King Ranch Tremor Current Ride #2 2004 and 2008 Jeep Wrangler Unlimited My OBDLink EX FORScan OBD Adaper will be here tomorrow night. The following is proven to work in all cases. Also of note: I noticed in the BCM non as built they have a tire circumference for tire size. Ed Last edited: Feb 17, 2020 Reactions; JakePs, Lite and ShiverMeTimbers Joined Feb 7, 2020 Messages 152 Reaction Points 348 Location NEK, Vermont Current Ride 2020 ford super duty f350 lariat tremor/ sport I'm interested to try some of this, What do I need and how hard is it? Use FORScan to load that module and adjust as desired. Copy the Hardware ID (found in FORScan software under the steering wheel with a question mark icon). Use at own risk!! Check back for more updates on the process. Also, the blog comments below might be helpful. Must be run on a Microsoft Windows PC or tablet that has Bluetooth connectivity. Download and install FORScan for Windows. Reactions: JakePs and 01R12GO Reactions: Warpath Joined Jan 22, 2020 Messages 4,617 Reaction Points 11,826 Location Wisconsin Current Ride 6.7 F350 Tremor "Velocity" Blue Lariat Sport Current Ride #2 7.3 F350 Iconic silver THE SILVER FOX I'm in, there is just too many good options to personalize your truck. Thanks! All of that is in the non asbuilt files. I will see what it all looks like when the adapter gets here and update. The things you may want to change in the "As-Built" areas are a bit more scary because you are changing random numbers, but I am sure as FORScan maps out the 2020's, it will be as easy. Wait until complete and you're ready to go. Also, I am really happy with the Tremor so far. It's a delicate operation and has the potential for unwanted results, so be careful. Heres a link explaining what it is: Heres a link to the spreadsheet for Superduty's: 0 (some of these work and some don't for 2020's) \*\*\*This was written by another user (Epic cowlick) on another fourm. I document everything on paper as well as backing up each module before I change it. The FTE FORScan spreadsheet has over 90 codes shown for 2017. There have been a few reports of different parameters between the 2019 to 2020. FORScan forum? They will be in the non-asbuilt file easily changeable in a drop down box. \*Disclaimer: KYD did not generate this document nor did we test every mod listed. No kidding. User Control Panel? Register 2. I have the new OBDLink EX on order and set to arrive next week. It is my understanding that many of the 2017+ codes do not work for the 2020 models. So far it has been great! I have my fog lights set as DRL. Some of the BCM mods will not be in the "as built" files. I was looking at the 2017+ Superduty list however and it shows that this is for the seat belts and the ignition chime and shows this: xx0x xxxx xxxx . Anyone with experience with this? Plenty of videos on YOUTUBE too. I will only change one at a time. I take no credit for his hard work: Three steps for downloading, installing and activating the FORScan software: 1. Joined Sep 14, 2019 Messages 497 Reaction Points 1,107 Location Dallas, TX Current Ride #2 2004 and 2008 Jeep Wrangler Unlimited So here is what I've been able to do so far with Forscan using 2017+ Super Duty spreadsheet: AS Built Modules IPC 1) 720-07-01 = Disable triple ding at startup 4) 720-07-02 = Add DPF Filter % to screen SCCM 1) 724-01-01 = Turn Signal flash count to 5 NOT AS Built Modules IPC 1) Disable door ajar chime BdyCM 1) Fog lights with High Beams (Bambi Mode) 3) TPMS placard lowered to 65psi rear I was unable to modify the As Built stuff - not much lined up so I passed on it for now. TY. When FORScan connects, it shows you what you can change, and it is super easy. I want to start with turning on Bambi mode, change my rear TPMS pressure to 65, add secure idle and disable double horn honk on walk away. Register on the Forum: FORScan forum? There are a number of things I found on the FTE site to program them, but it doesn't seem to work. I did download the As Built file for my vin from Ford, and it looks different than what I see for the 17-19's Ed Reactions: JakePs, DIY10-85RAY, LariatSportTremor and 1 other person Joined Jan 30, 2020 Messages 597 Reaction Points 1,944 Location St. Louis Military U.S. Army Current Ride 2020 F250 Tremor Current Ride #2 2020 Shelby GT500 Yes, I have modified many small things with FORScan. Thanks! Joined Jan 30, 2020 Messages 597 Reaction Points 1,944 Location St. Louis Military U.S. Army Current Ride #2 2020 Shelby GT500 I just did this, it turned the 3 dings off when the ignition is on. I want to do the seat belt chimes, and the double beep when you get of truck but if the #'s don't line up it makes me nervous. Tweaking the parameters to override some of the NANNY functions make for a much better Owner experience. Search "OBDLink MX Bluetooth" on Amazon. I did turn off honk twice on walk away with key, turned on police mode, Bambi mode, set rear TPMS to 60psi, changed my Sync 3 start screen to Ford Performance, and added average speed display. Is it a laptop and FORScan is new to me, but what I could do was easy to find/modify. Login At this point you are registered on the forum and your copy of the FORScan software is activated. Reactions: Trent-20Tremor7 and Hammrod Joined Sep 14, 2019 Messages 497 Reaction Points 1,107 Location Dallas, TX Current Ride #2 2004 and 2008 Jeep Wrangler Unlimited Was running errands today and got sick and tired of the triple ding on startup. I even got a thumbs up from a Ram guy the other day! hahaha Last edited: Feb 16, 2020 Reactions: MJL, IVT73, STROKINTREMOR and 9 others Joined Feb 16, 2020 Reaction St. Louis Military U.S. Army Current Ride 2020 F250 Tremor Current Ride #2 2020 Shelby GT500 That's about all I've done. Ed Joined Feb 26, 2020 Messages 23 Reaction Points 41 Location Baltimore Current Ride Tremor Was running errands today and got sick and tired of the triple ding on startup. I am a Mac guy so I will have to pick up a cheap lap top at Costco/Walmart next time. I might have to do a demo of how easy it is. Download FORScan 3. I only have a couple of things I want to do at first, but am also hearing there are a number of differences from the 17-19 BCM and the 2020's. FORScan website OBDLink Wireless Scanner Diesel Savings Fuel Card KYD's Amazon Page - check out the "For Your Truck Category" FORScan Codes for 2017 + Super Duty KYD's Truck Upgrade Video FORScan Updates Below is a list of the updates we made to my 2019 F250 Super Duty. You'll also need version 2.3.30 for the re-learn process. Except I added the police idle. Find what you want and it tells you in which module it is located. I am technology challenged in a very big way( like get my grandkids to do stuff for me). Joined Oct 2, 2019 Messages 226 Reaction Points 441 Location Idaho Military U.S. Army Current Ride 2020 6.7 Lariat Sport Tremor Current Ride #2 2013 Rubicon Unlimited Is there anyone here who is also a FTE member that would be willing to start a 2020+ FORScan spreadsheet? Turned off the chimes Updated the fuel tank size to 60 gal Display the DEF filter status Turned on the transmission temperature gauge Adjusted TMPS low-pressure settings Turned on DEF manual regen option Turned on fog lights when high beams are on Turned on fog lights when high beams are on Turned on fog lights when high beams are on Turned on fog lights when high beams are on Turned on fog lights when high beams are on Turned on fog lights when high beams are on Turned on fog lights when high beams are on Turned on fog lights when high beams are on Turned on fog lights when high beams are on Turned on fog lights when high beams are on Turned on fog lights when high beams are on Turned on fog lights when high beams are on Turned on fog lights when high beams are on Turned on fog lights when high beams are on Turned on fog lights when high beams are on Turned on fog lights when high beams are on Turned on fog lights when high beams are on Turned on fog lights when high beams are on Turned on fog lights when high beams are on Turned on fog lights when high beams are on Turned on fog lights when high beams are on Turned on fog lights when high beams are on Turned on fog lights when high beams are on Turned on fog lights when high beams are on Turned on fog lights when high beams are on Turned on fog lights when high beams are on Turned on fog lights when high beams are on the fog lights when hi police idle do? I think I would use it but not sure if I'm capable? Once selected, press the Vehicle Interface and Information icon (the auto with the exclamation point) button and FORScan will light up like a Christmas tree. Is it a laptop and cord with downloaded charts?? It is in plain English and very easy to change. Check this blog post again for more updates and information. Connecting FORScan to the truck: The FORScan software connects to the truck: The FORScan software connects to the truck: option you want - hitting the check - hitting the check - hitting the write button. The 2020's have 2 BCM's. I like bullitt am nervous about doing things like this but to turn that thing off I might have to look into it further. I am very interested and have been looking at other boards for this also. Ed Reactions: JakePs, RickLB, Lite and 3 others Joined Dec 31, 2019 Messages 15 Reaction Points 42 Location Oregon Military Coast Guard Current Ride WRX Warpath gave you great info and links. Generate the Extended License (free) using the previously copied Hardware ID. Any help in this area will be appreciated by all. This can be run on an Apple computer if run in Bootcamp mode. Some are great some not so. Reactions: JakePs, mbs550, RickLB and 13 others Joined Sep 14, 2019 Messages 497 Reaction Points 1,107 Location Dallas, TX Current Ride #2 2004 and 2008 Jeep Wrangler Unlimited Warpath gave great info! It's really easier than setting up your email on a mobile phone. There are many connectors available and some work properly and others don't. Where did you get your info from? Thanks Forscan! Can't wait to upgrade to LED, these halogen lights just do not compare. Reaction St. Louis Military U.S. Army Current Ride 2020 F250 Tremor Current Ride #2 2020 Shelby GT500 I'm interested to try some of this, What do I need and how hard is it? I couldn't find the triple ding at start settings, and wasn't sure on Allow NAV input while driving. You will see other settings, and wasn't sure on Allow NAV input while driving. You will see other settings, and wasn't sure on Allow NAV input while driving. You will see other settings, and wasn't sure on Allow NAV input while driving. You will see other settings, and wasn't sure on Allow NAV input while driving. You will see other settings, and wasn't sure on Allow NAV input while driving. You will see other settings, and wasn't sure on Allow NAV input while driving. You will see other settings, and wasn't sure on Allow NAV input while driving. You will see other settings, and wasn't sure on Allow NAV input while driving. Baltimore Current Ride Tremor That's about all I've done. Joined Dec 31, 2019 Messages 15 Reaction Points 42 Location Oregon Military Coast Guard Current Ride WRX Has anyone here tried to modify anything on their new 2020 with FORScan yet? Below the asbuilt files. Don't need to burn my halogen bulb headlights out. Joined Jan 16, 2020 Messages 455 Reaction Points 876 Location Texas Current Ride Oil Burning 2020 F-250 TREMOR Current Ride #2 2018 Wrangler JL gosh that double honk thing drives me nuts. It is good to be cautious when we start to reprogram things.